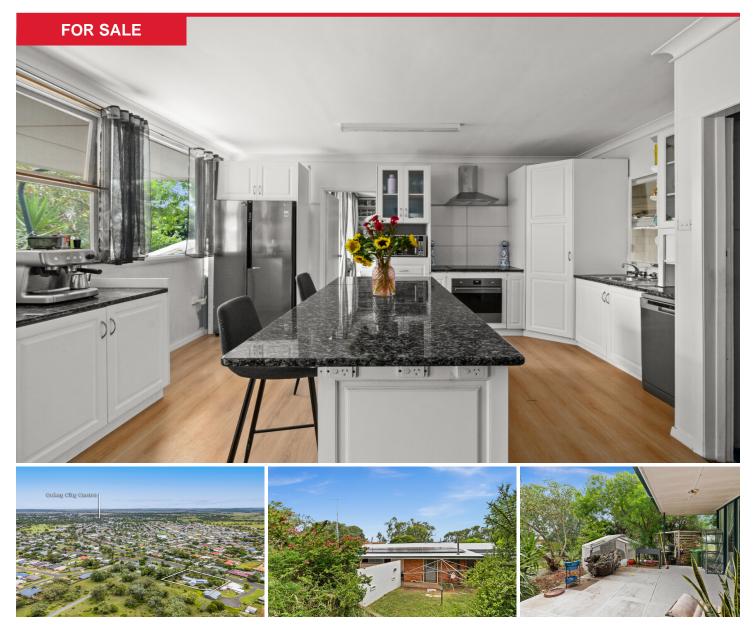

- Updated, SENSATIONAL KITCHEN with upsized ISLAND COUNTER

Fabulous additional UPDATES
::: 7kw Solar approx
::: Air conditioning to the living room
::: Fibre optic NBN recently connected

- Fabulous angles frame this SPRAWLING home that goes and goes and goes! :::: 5/2/3 floorplan